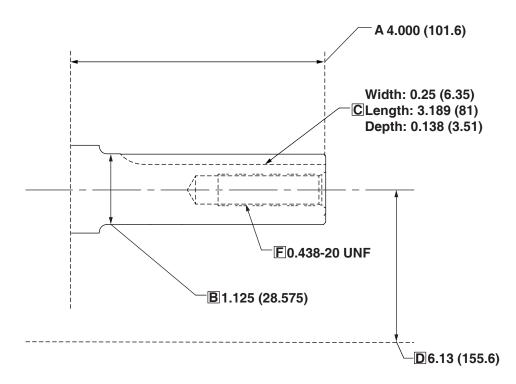

## **CRANKSHAFT SPECIFICATION SHEET**

Part Number: 843290 Crankshaft Type: Straight

| Ref. | Name              | Dimension                                                       | Ref. | Name            | Dimension    |
|------|-------------------|-----------------------------------------------------------------|------|-----------------|--------------|
| Α    | PTO Ext. Length   | 4.000 (101.6)                                                   | D    | PTO Height      | 6.13 (155.6) |
| В    | PTO Ext. Diameter | 1.125 (28.575)                                                  | E    | PTO Thread Type | Internal     |
| С    | PTO Key           | Width: 0.25 (6.35)<br>Length: 3.189 (81)<br>Depth: 0.138 (3.51) | F    | PTO Thread Size | 0.438-20 UNF |

Unless otherwise noted, all measurements are given in "inches (mm)"

## **Measure PTO Extension Length as follows:**

Horizontal Engines: Distance from oil seal/cover's mounting face to end of crankshaft. Vertical Engines: Distance from mounting face of sump - not oil seal - to end of crankshaft.