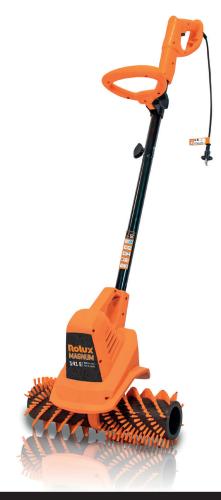

## **ROLL & COMB 141 E**- **V19** (59-0009)

Highly effective artificial grass sweeper with a roll-resistance bristle brush for excellent performance.

Very light, effective and manageable. With folding handles and detachable catcher for easy transport and storage. Utility model internationally patented.

| ROLUX MAGNUM ROLL & COMB 141 E |     |                                 |
|--------------------------------|-----|---------------------------------|
| Voltage (V)                    | 220 |                                 |
| Frequency (Hz)                 | 50  | Maintenance-free electric motor |
| Power (W)                      | 300 | Nylon roller                    |
| Working Width (cm)             | 40  | Easy folding handlebar          |
| Weight (kg)                    | 4,8 |                                 |