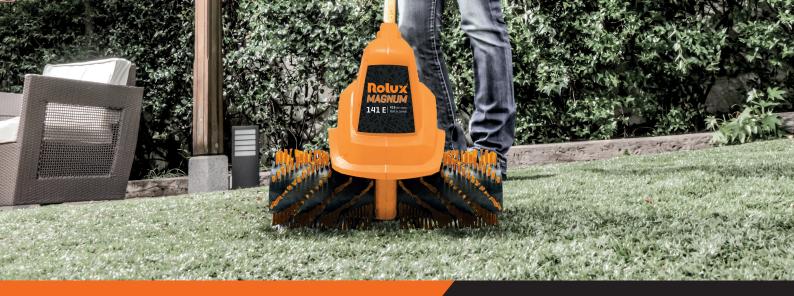

## **ROLL & COMB 141 E**- **V19** (59-0009)

Highly effective artificial grass sweeper with a roll-resistance bristle brush for excellent performance.

Very light, effective and manageable. With folding handles and detachable catcher for easy transport and storage. Utility model internationally patented.