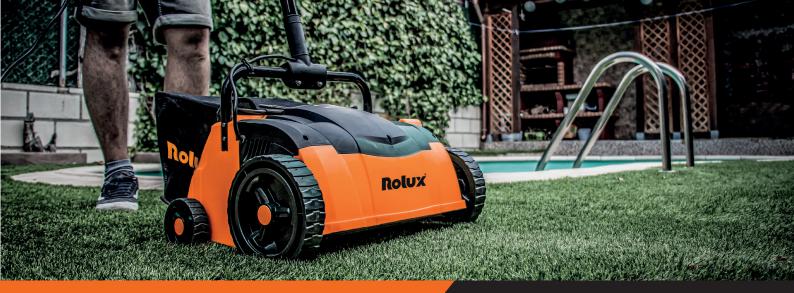

## Rolux

**ROLL & COMB 302 E - V19** (59-0010)

Designed to maintain artificial grass. It helps clean moss, leaves, pine needles and other debris from the lawn while combing and lifting the bristles.

Its revolutionary handlebar with oscillating arm allows you to work effortlessly with one hand. Adjustable height to choose the intensity of hairstyle and collection bag with a 25 I capacity. Recommended for areas from 50m<sup>2</sup> to 350m<sup>2</sup>.