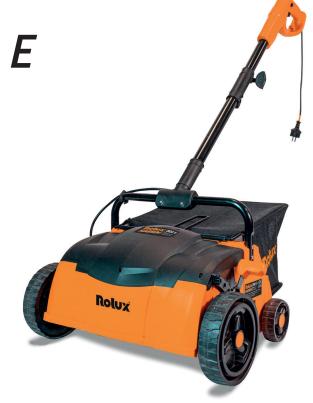

## Rolux

**ROLL & COMB 302 E - V19** (59-0010)

Designed to maintain artificial grass. It helps clean moss, leaves, pine needles and other debris from the lawn while combing and lifting the bristles.

Its revolutionary handlebar with oscillating arm allows you to work effortlessly with one hand. Adjustable height to choose the intensity of hairstyle and collection bag with a 25 I capacity. Recommended for areas from 50m<sup>2</sup> to 350m<sup>2</sup>.

| ROLUX MAGNUM ROLL & COMB 302 E |       |                                 |
|--------------------------------|-------|---------------------------------|
| Voltage (V)                    | 220   | Maintenance-free electric motor |
| Frequency (Hz)                 | 50    | Polypropylene chassis           |
| Power (W)                      | 1.400 |                                 |
| Working Width (cm)             | 32    | Nylon roller                    |
| Depth (mm)                     | 0-10  | Easy folding handlebar          |
| Bag (I)                        | 25    | Centered height                 |
| Weight (kg)                    | 9     | Fabric bag                      |