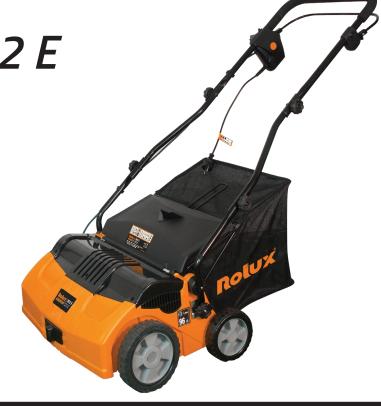

## Rolux

ROLL & COMB 502 E

- V19 (59-0008)

Clean your artificial grass of moss, leaves, pine needles and other debris while combing and lifting the bristles of the artificial grass.

Its brushing system sends the waste to the 40l collection bag. It has working height adjustment to adjust the intensity of the comb. Recommended from 150 m<sup>2</sup> to 450m<sup>2</sup>. Patented utility model.

| ROLUX MAGNUM ROLL & COMB 502 E |       |                                 |
|--------------------------------|-------|---------------------------------|
| Voltage (V)                    | 220   | Maintenance-free electric motor |
| Frequency (Hz)                 | 50    | Polypropylene chassis           |
| Power (W)                      | 1.600 | Nylon roller                    |
| Working Width (cm)             | 40    |                                 |
| Depth (mm)                     | 0-10  | Easy folding handlebar          |
| Bag (I)                        | 40    | Centered height                 |
| Weight (kg)                    | 9,0   | Fabric bag                      |